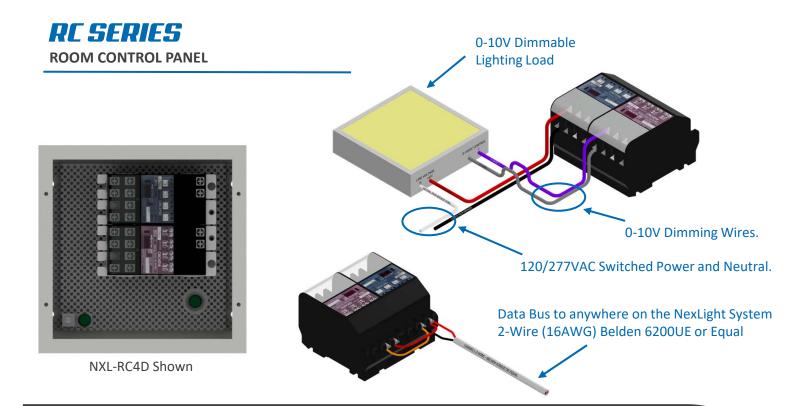

## APPLICATION OVERVIEW

The RC Series Panels are an Auxiliary Panel for use in distributed system designs connected to the NexLight Lighting Control System. The small enclosure can easily be mounted in the controlled space to run smaller lighting Loads (10A or less per zone). The distributed network approach reduces the need for line voltage home runs to the main lighting control panel. There is no transformer for control power, the only control power required is supplied by the NexLight 2-Wire Data Bus. The RC Series provides up to 4 Zones each in either On/Off or Dimming applications.

## APPLICATION HIGHLIGHTS

- Easily Expand the control capacity of a NexLight Lighting Control System.
- Use as an auxiliary panel for an R Series, D Series or a Custom Panel.
- Programming, Monitoring and Remote Override available through Main Panel Graphic User Interface (GUI).