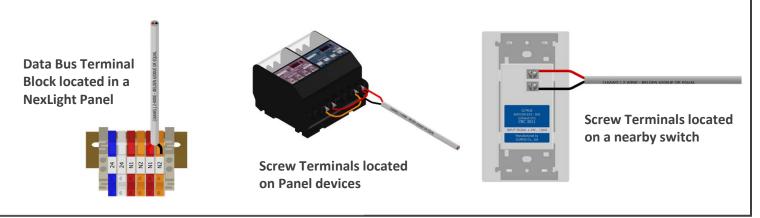

ected to the NexLight Lighting Control System. The small enclosure can easily be mounted in the controlled space to run smaller lighting Loads (10A or less per zone). The distributed network approach reduces the need for line voltage home runs to the main lighting control panel. There is no transformer for control power, the only control power required is supplied by the NexLight 2-Wire Data Bus. The RC Series provides up to 4 Zones each in either On/Off or Dimming applications.

## APPLICATION HIGHLIGHTS

- Easily Expand the control capacity of a NexLight Lighting Control System.
- Use as an auxiliary panel for an R Series, D Series or a Custom Panel.
- Programming, Monitoring and Remote Override available through Main Panel Graphic User Interface (GUI).

## TYPICAL DATA BUS CONNECTIONS